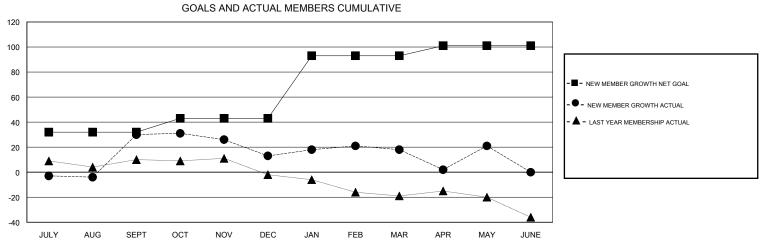

## MONTHLY MEMBERSHIP PROGRESS REPORT

## District 201C2

Results as of: 6/30/2017

GMT: WAYNE OAKES LOCATION AUSTRALIA GMT CA







| DROPPED CLUBS: 0  DROPPED MEMBERS |     | 47 CLUBS OF 63 ADDED 1 OR MORE NEW MEMBERS | GENDER DISTRIBU<br>MALE<br>FEMALE | TION<br>1,113 (72.27%)<br>427 (27.73%) |     |
|-----------------------------------|-----|--------------------------------------------|-----------------------------------|----------------------------------------|-----|
| DECEASED                          | 24  | CLICK HERE FOR CUMULATIVE  MEMBERSHIP DATA | TOTAL FAMILY UNIT MEMBERS         |                                        | 241 |
| CLUB CANCELLED                    | 0   |                                            | FAMILY MEMBERS PAYING HALF 1      |                                        | 400 |
| OTHER                             | 161 |                                            |