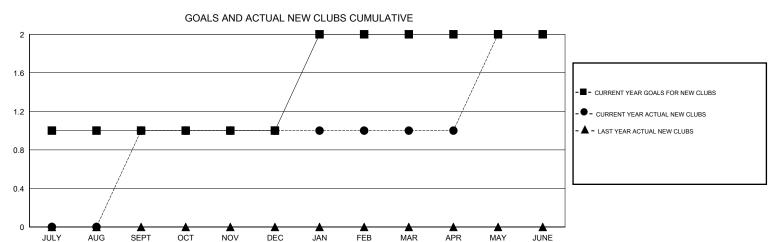

## MONTHLY MEMBERSHIP PROGRESS REPORT

## District 201C2

Results as of: 6/30/2017

GMT: WAYNE OAKES LOCATION AUSTRALIA GMT CA







| DROPPED CLUBS: 0  DROPPED MEMBERS |     | 47 CLUBS OF 63 ADDED 1 OR MORE NEW MEMBERS | GENDER DISTRIBU<br>MALE<br>FEMALE | TION<br>1,113 (72.27%)<br>427 (27.73%) |     |
|-----------------------------------|-----|--------------------------------------------|-----------------------------------|----------------------------------------|-----|
| DECEASED                          | 24  | CLICK HERE FOR CUMULATIVE  MEMBERSHIP DATA | TOTAL FAMILY UNIT MEMBERS         |                                        | 241 |
| CLUB CANCELLED                    | 0   |                                            | FAMILY MEMBERS PAYING HALF 1      |                                        | 400 |
| OTHER                             | 161 |                                            |