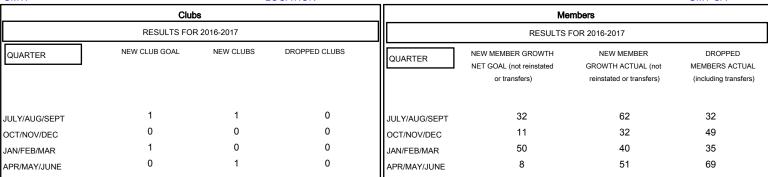

## MONTHLY MEMBERSHIP PROGRESS REPORT

## District 201C2

Results as of: 6/30/2017

GMT: WAYNE OAKES LOCATION AUSTRALIA GMT CA







| DROPPED CLUBS: 0  DROPPED MEMBERS |     | 47 CLUBS OF 63 ADDED 1 OR MORE NEW MEMBERS | GENDER DISTRIBU<br>MALE<br>FEMALE | TION<br>1,113 (72.27%)<br>427 (27.73%) |     |
|-----------------------------------|-----|--------------------------------------------|-----------------------------------|----------------------------------------|-----|
| DECEASED                          | 24  | CLICK HERE FOR CUMULATIVE  MEMBERSHIP DATA | TOTAL FAMILY UNIT MEMBERS         |                                        | 241 |
| CLUB CANCELLED                    | 0   |                                            | FAMILY MEMBERS PAYING HALF 1      |                                        | 400 |
| OTHER                             | 161 |                                            |